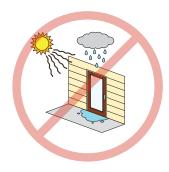

# **OVERHANG NEEDED**

**Sunlight** on any part of the door, will deteriorate the door finish. A proper overhang is required to protect the door from sunlight, as well as rain or snow exposure. Lack of proper overhang will void the warranty and require **routine maintenance**.

A proper overhang protects the door from **sunlight** on any part of the door, as well as rain or snow exposure. Lack of proper overhang will void the warranty and require **routine maintenance**.