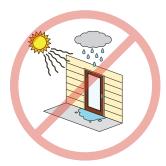

# **OVERHANG NEEDED**

**Sunlight** on any part of the door, will deteriorate the door finish. A proper overhang is required to protect the door from sunlight, as well as rain or snow exposure. Lack of proper overhang will void the warranty and require **routine maintenance**.

A proper overhang protects the door from **sunlight** on any part of the door, as well as rain or snow exposure. Lack of proper overhang will void the warranty and require **routine maintenance**.