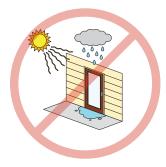

# **OVERHANG NEEDED**

**Sunlight** on any part of the door, will deteriorate the door finish. A proper overhang is required to protect the door from sunlight, as well as rain or snow exposure. Lack of proper overhang will void the warranty and require **routine maintenance**.

A proper overhang protects the door from **sunlight** on any part of the door, as well as rain or snow exposure. Lack of proper overhang will void the warranty and require **routine maintenance**.