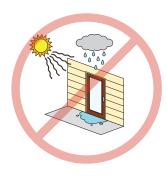

# **OVERHANG NEEDED**

**Sunlight** on any part of the door, will deteriorate the door finish. A proper overhang is required to protect the door from sunlight, as well as rain or snow exposure. Lack of proper overhang will void the warranty and require **routine maintenance**.

A proper overhang protects the door from **sunlight** on any part of the door, as well as rain or snow exposure. Lack of proper overhang will void the warranty and require **routine maintenance**.