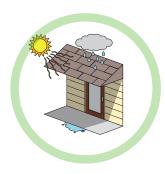

### **OVERHANG NEEDED**

**Sunlight** on any part of the door, will deteriorate the door finish. A proper overhang is required to protect the door from sunlight, as well as rain or snow exposure. Lack of proper overhang will void the warranty and require **routine maintenance**.

A proper overhang protects the door from **sunlight** on any part of the door, as well as rain or snow exposure. Lack of proper overhang will void the warranty and require **routine maintenance**.