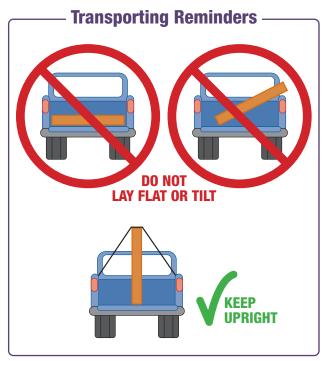

#### **Cause:**

Magnets control the ability to raise and lower the blinds. Moving the operator abruptly or improperly handling of the door unit during transporting may have caused the magnets to temporarily disengage.