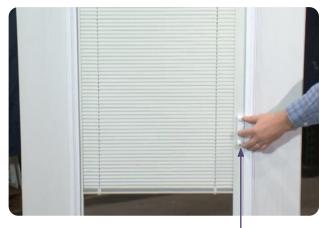

### **Solution:**

**1.** Make sure operator is all the way down and in contact with the glass.

**2.** Slowly begin to slide the operator up towards the top of the unit. When the operator stops, continue to push the operator until you hear one click and then a second click. Once you have heard the second click the operator is re-engaged.

**3.** Lower and raise the blinds a few times to make sure the blinds are working properly.