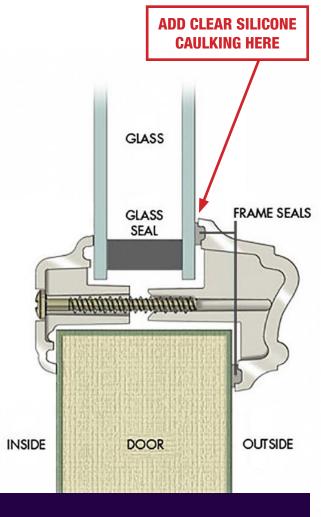

### **Solution:**

Add clear silicone caulking for additional air and water resistance.

The "Projection of Overhang" must measure a minimum of 1/2 the height of the entryway. The "Side of Overhang" must measure a minimum of three feet from the outside edge of the door unit. The overhang must provide protection of the door unit from direct exposure to the elements.