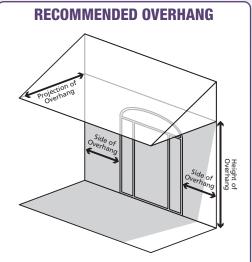

### **Solution:**

Add clear silicone caulking for additional air and water resistance.

The "Projection of Overhang" must measure a minimum of 1/2 the height of the entryway. The "Side of Overhang" must measure a minimum of three feet from the outside edge of the door unit. The overhang must provide protection of the door unit from direct exposure to the elements.